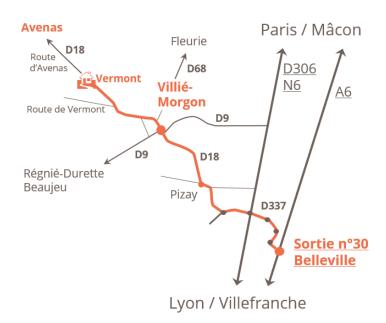

# Location

Our B&B is located in the small hamlet « Vermont » belonging the village of Villié-Morgon in the middle of the Beaujolais vineyards, 50 km north of Lyon, 10km away from the A6 motorway exit n° 30 (Belleville).

## **Coming from Lyon or Paris:**

- A6 exit n°30 Belleville follow the D337 in the direction of Villié-Morgon / Mâcon
- In Villié-Morgon, at the roundabout near the church: go straight ahead, then turn left at the pharmacy
- Follow the road **D18** in the direction "**Deux-Grosnes**" over 3 km
- At the crossroad with "route de Vermont", keep driving, we are the 2nd house on the left
- The parking lot is located behind the house (sign "Maison d'hotes en Beaujolais")

#### LOCATION

Maison d'Hôtes en Beaujolais Vermont 2267 route d'Avenas 69910 VILLIÉ-MORGON